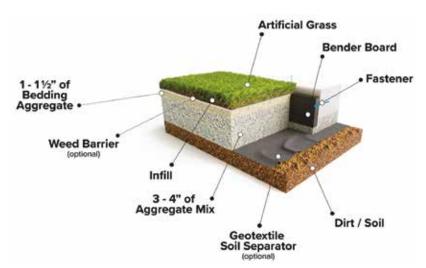

## **GV** Essential

Note: This product has limited availability. Currently available in Arizona & Las Vegas, NV only.

- Landscape
- Lawns
- Playgrounds
- Traffic Medians
- Pet Areas
- Commercial or Residential
- Light-Heavy Traffic

15 Year Manufacturer's Warranty 8 Year Manufacturer's High Traffic Warranty

Flo-Rite Drainage Technology

Pile Height: 1.58"

Turf Gauge: 5%"

Face Weight: 50 oz./ yd2

Backing Weight: 28 oz./yd<sup>2</sup>

Total Weight: 78 oz./yd<sup>2</sup>

Stitch Rate: 18.5/10 cm

Stitches/m<sup>2</sup>: 11,655

Material/Dtex: PE 11500 & PP 4000

Color: : Lime Green & Emerald Green with Brown

and Green Thatching

Type Of Fiber: PE Monofilament and PP Curled As

Thatch

Infill Amount: 2.0 lb./psf.

Primary Backing: Premium GST Backing

Tuft Bind: 12+ lbs/force (ASTM D1335)

Blade Type: M Shape Blade

Permeability: 115.1 inches/hr. (ASTM F1551)

Melting Point: 176°F (ASTM D2859)

Grab Tear MD: > 200 lbs/force (ASTM D5034)

Grab Tear CMD: > 200 lbs/force (ASTM D5034)

Roll Width: 15 ft

Roll Length: 100 ft

Sq. Ft. Per Roll: 1500

Total Roll Weight: 692 lbs