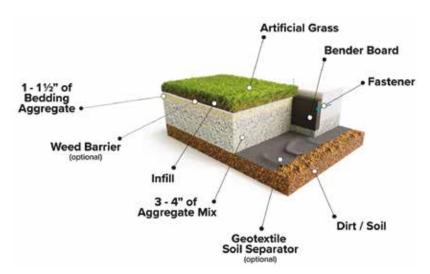

15 Year Manufacturer's Warranty 8 Year Manufacturer's High Traffic Warranty

Flo-Rite Drainage Technology