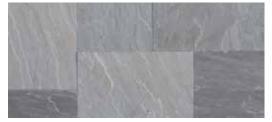

Sandstone is natural flooring material that is known for its grainy texture, tactile feel and a range of colors and tones. Analla<sup>™</sup> Sandstone is a great choice for indoor or outdoor applications.

## PRODUCT DATA

**Geology:** Sandstone

Paver Sizes: Jumbo Pattern, Pattern #2, 24x24, 24x36

Finish: Natural Cleft-Calibrated, Natural Cleft-Rock Faced

Thickness: Paver: 7/8", Coping: 2"

Additional Product Availability: Steps, Treads, Wall & Column Caps

**Uses:** Patios, Pool Decks, Walkways, Stairs, Capping

Natural stone is a product of nature. Variations in texture, color, grain, and veining are normal and should be expected. This sample does not reflect the full range of this product.



Buff



Cumberland Gray