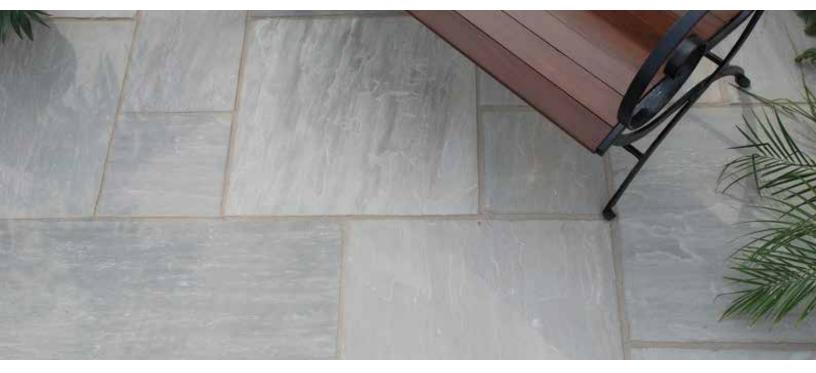

Sandstone is natural flooring material that is known for its grainy texture, tactile feel and a range of colors and tones. Analla<sup>™</sup> Sandstone is a great choice for indoor or outdoor applications.

**Uses:** Patios, Pool Decks, Walkways, Stairs, Capping

Natural stone is a product of nature. Variations in texture, color, grain, and veining are normal and should be expected. This sample does not reflect the full range of this product.