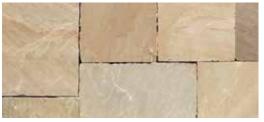

Sandstone is natural flooring material that is known for its grainy texture, tactile feel and a range of colors and tones. Analla<sup>™</sup> Sandstone is a great choice for indoor or outdoor applications.

## PRODUCT DATA

**Geology:** Sandstone

Paver Sizes: Jumbo Pattern, Pattern #2, 24x24, 24x36

Finish: Natural Cleft-Calibrated, Natural Cleft-Rock Faced

Thickness: Paver: 7/8", Coping: 2"

Additional Product Availability: Steps, Treads, Wall & Column Caps

**Uses:** Patios, Pool Decks, Walkways, Stairs, Capping

Natural stone is a product of nature. Variations in texture, color, grain, and veining are normal and should be expected. This sample does not reflect the full range of this product.



Buff



Cumberland Gray