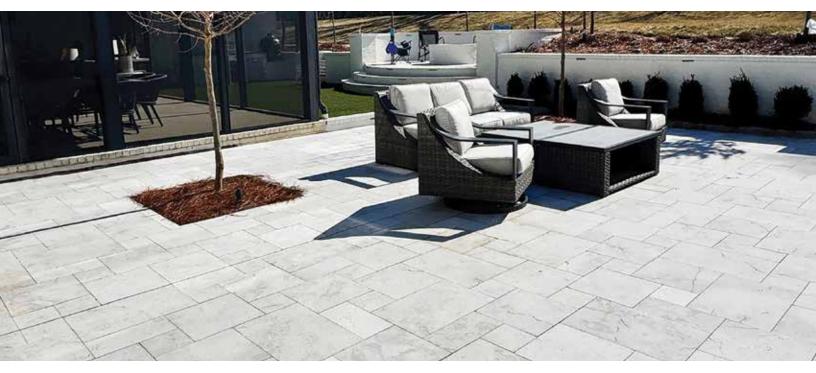

Limestone boasts unique textures that cannot be replicated by man-made materials. Each tile has its own character, with subtle variations in color and veining, ranging from soft beiges to richer shades.

## **PRODUCT DATA**

**Geology:** Limestone

Paver Sizes: French Pattern, 16"x24"

Finish: Sand Blasted, Brushed

Thickness: Paver: 11/4", Coping: 2"

**Additional Product Availability:** 

Coping, Treads, Wall & Column Caps

## **Uses:**

Patios, Pool Decks, Walkways, Stairs, Capping, Window Sills

Natural stone is a product of nature. Variations in texture, color, grain, and veining are normal and should be expected. This sample does not reflect the full range of this product.