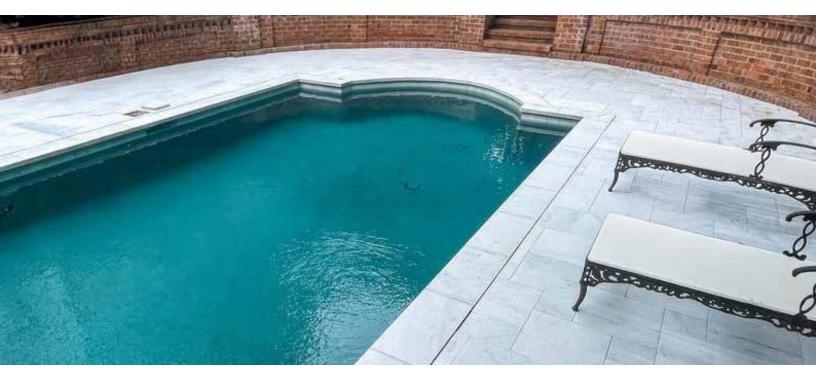

Meradee offers an elegant surface with minimal veining and is a popular choice for high-end interior/ exterior design. Made from material formed under intense heat, resulting in a product that is resistant to wear and tear.

## **PRODUCT DATA**

Geology: Marble

Paver Sizes: French Pattern, 16"x24"

Finish: Sand Blasted, Brushed

Thickness: Paver: 11/4", Coping: 2"

Additional Product Availability: Coping, Treads, Wall & Column Caps

**Uses:** Patios, Pool Decks, Walkways, Stairs, Capping, Window Sills

Natural stone is a product of nature. Variations in texture, color, grain, and veining are normal and should be expected. This sample does not reflect the full range of this product.