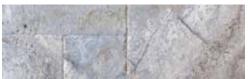

Serenade Travertine offers one of the world's most durable and beautiful stone flooring options. Its artful combination of neutral color tones and a roughhewn texture adds a timeless elegance to outdoor spaces.

## **PRODUCT DATA**

**Geology:** Travertine

Paver Sizes: French Pattern, 16"x24", 24"x24"

Finish: Tumbled, Brushed

Thickness: Paver: 11/4", Coping: 2"

## **Additional Product Availability:**

Coping, Treads, Wall & Column Caps, Sills

## **Uses:**

Patios, Pool Decks, Walkways, Stairs, Capping, Window Sills

Natural stone is a product of nature. Variations in texture, color, grain, and veining are normal and should be expected. This sample does not reflect the full range of this product.



Desert Beige



Silver Mist



Spiced Walnut