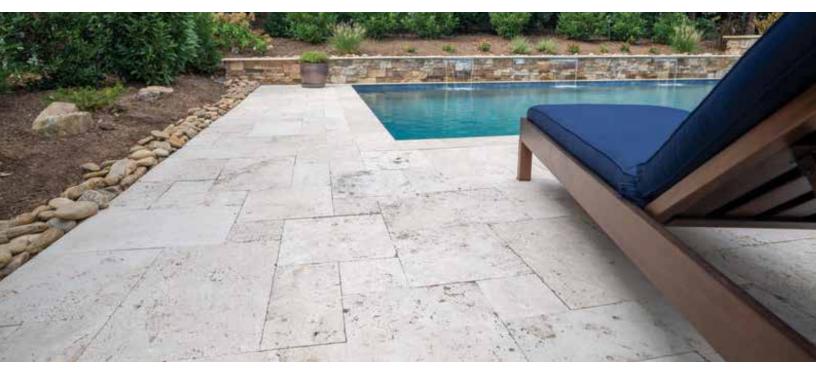

Serenade Travertine offers one of the world's most durable and beautiful stone flooring options. Its artful combination of neutral color tones and a roughhewn texture adds a timeless elegance to outdoor spaces.

## **Uses:**

Patios, Pool Decks, Walkways, Stairs, Capping, Window Sills

Natural stone is a product of nature. Variations in texture, color, grain, and veining are normal and should be expected. This sample does not reflect the full range of this product.